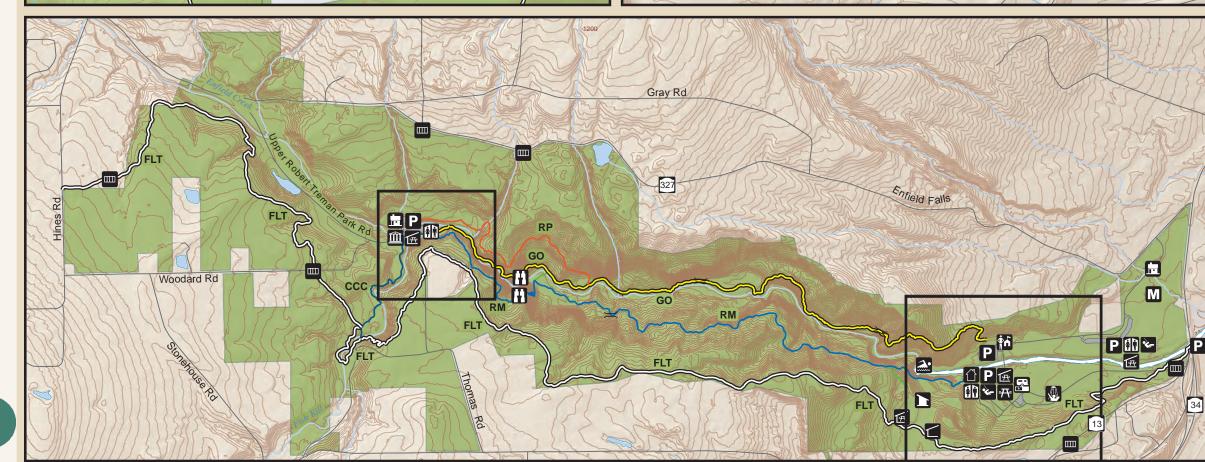

## Robert H. Treman State Park 105 Enfield Falls Road, Ithaca, NY 14850

CCC - CCC Memorial Trail - Blue - 0.49 Miles

FLT - Finger Lakes Trail/North Country Trail - White - 5.15 Miles

GO - Gorge Trail - 2.12 Miles

✓ RP - Red Pine Trail - 0.79 Miles

NM - Rim Trail - Blue - 2.09 Miles

Please be considerate of other park users. Please report any accident or incident immediately to park police. All boundaries and trails are shown as approximate. Be aware of changing trail conditions.

> Park Office: (607) 273-3440 Regional Office: (607) 387-7041 State Park Police: 1 (877) 851-6086 In Case of Emergency: 911

Map produced by NYSOPRHP GIS Bureau, August 25, 2015.