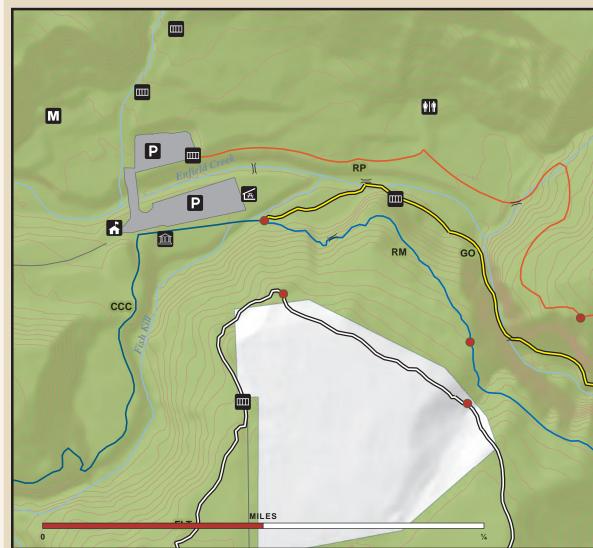

## Robert H. Treman State Park 105 Enfield Falls Road, Ithaca, NY 14850

CCC - CCC Memorial Trail - Blue - 0.49 Miles

FLT - Finger Lakes Trail/North Country Trail - White - 5.15 Miles

GO - Gorge Trail - 2.12 Miles

✓ RP - Red Pine Trail - 0.79 Miles

NM - Rim Trail - Blue - 2.09 Miles

Please be considerate of other park users. Please report any accident or incident immediately to park police. All boundaries and trails are shown as approximate. Be aware of changing trail conditions.