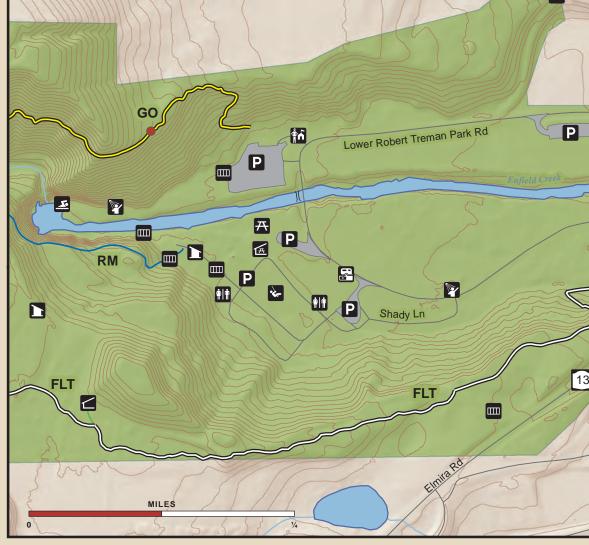

## Robert H. Treman State Park 105 Enfield Falls Road, Ithaca, NY 14850

CCC - CCC Memorial Trail - Blue - 0.49 Miles

FLT - Finger Lakes Trail/North Country Trail - White - 5.15 Miles

GO - Gorge Trail - 2.12 Miles

✓ RP - Red Pine Trail - 0.79 Miles

NM - Rim Trail - Blue - 2.09 Miles

Please be considerate of other park users. Please report any accident or incident immediately to park police. All boundaries and trails are shown as approximate. Be aware of changing trail conditions.