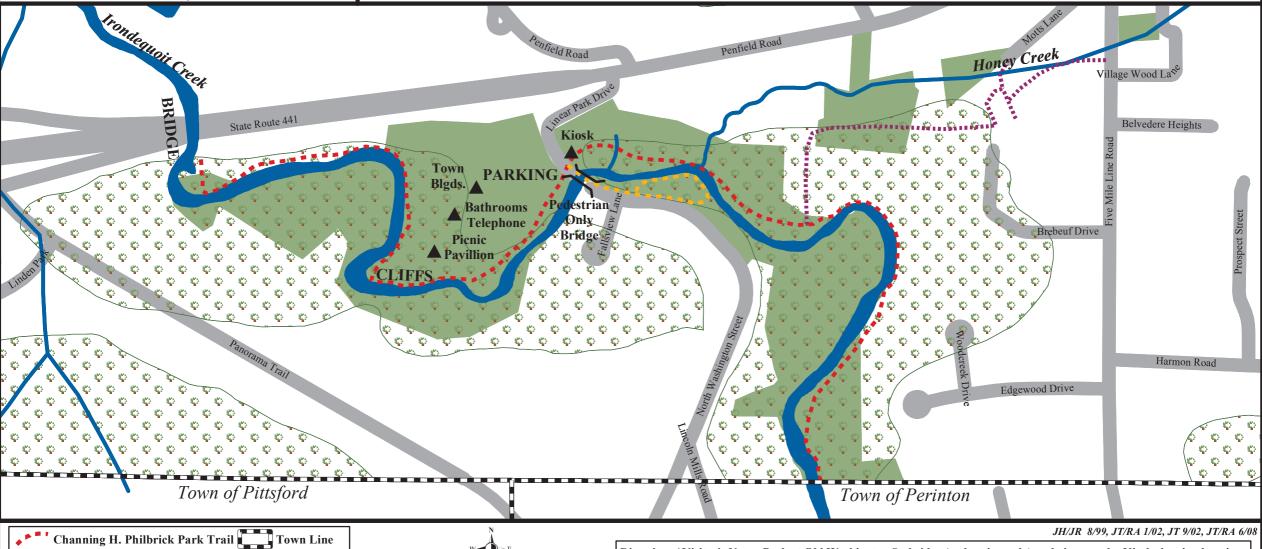

## Channing H. Philbrick Park\* and The Mills Trail

\* formerly Linear Park

900 Feet

Directions / Visitor's Note: Park at Old Washington St. bridge (pedestrian only) and view nearby Kiosk showing locations of 19th century mills. Proceed S. and view some remnants of these mills. Trail map stops at Penfield/Perinton Town Line.